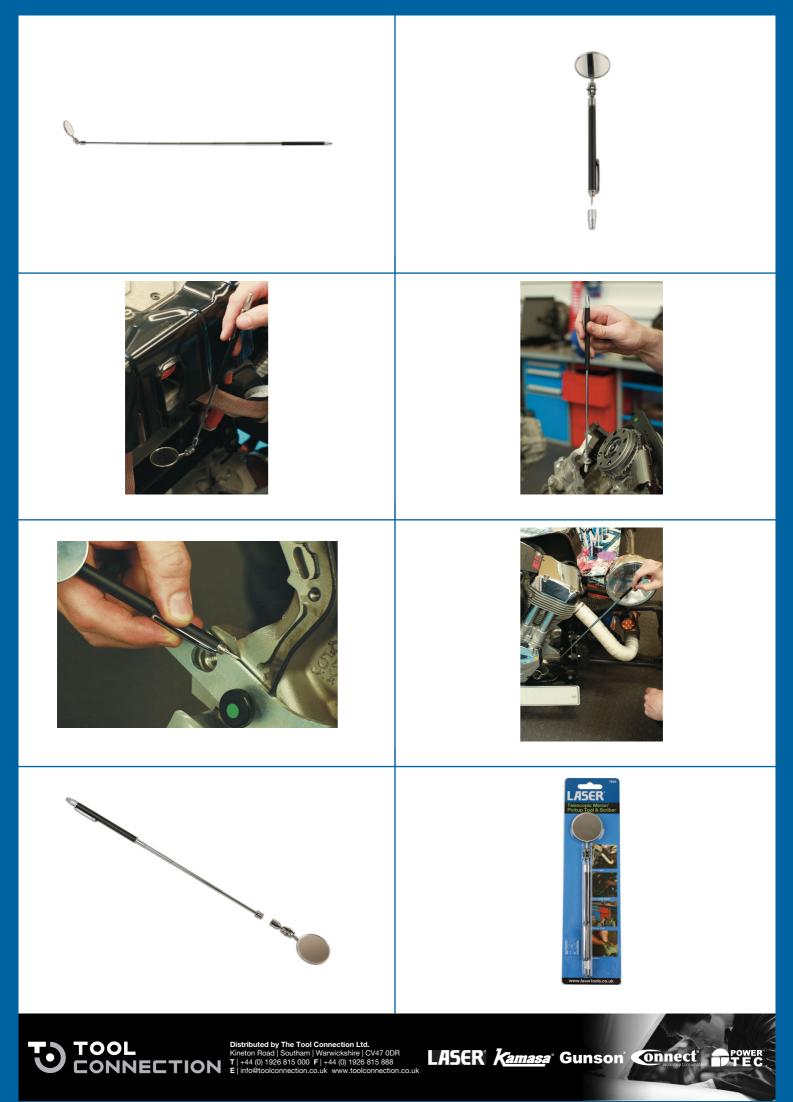

## **Telescopic Mirror/Pickup Tool & Scriber**

3 in 1, telescopic mirror, magnetic pick up tool & scriber. The long-reach tool extends to 680mm, ideal for hard to reach areas, and folds up to a compact 150mm for convenient pocket storage. The mirror is a useful 40mm in diameter and can be rotated through 360° making it easy to adjust to the best viewing angle. The mirror unscrews to reveal a magnetic pick-up tool, which has plenty of holding capacity at 454g (1lb), ideal for reaching dropped screws from restricted access areas. The other end of the tool has a scriber for precise marking, with an end cap to protect the point and the user. A useful 3 in 1 tool, ideal for a multitude of uses round the workshop.

## **Additional Information**

- 3 in 1 inspection tool; telescopic mirror, magnetic pick up tool & scriber.
- Magnetic pick up tool has a lifting capacity up to 1lb/450g (testing on clean, paint free flat surface).
- 40mm diameter inspection mirror can be adjusted 360 degrees.
- Telescopic, extends from 150mm to 680mm.
- · To use the magnet remove the mirror; to use the scriber remove the end cap.